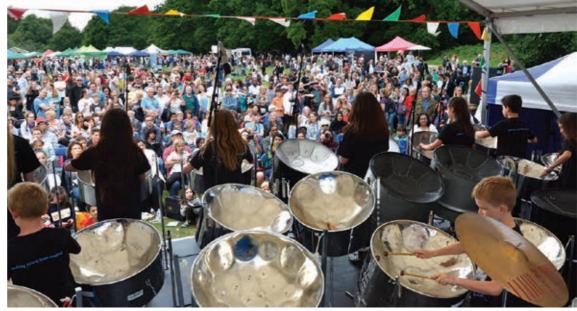

Wheelchair friendly Room hire tel:020 8444 9887

Favourite characters from Fixation Theatre Company. Photo Mike Coles

Finchley Steel Orchestra wow the audience from The Archer community stage. Photo Mike Coles