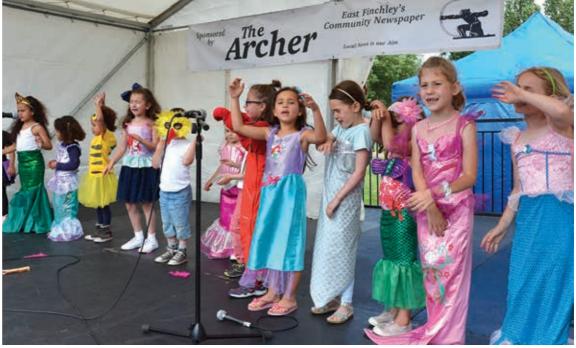

Wheelchair friendly Room hire tel:020 8444 9887

Favourite characters from Fixation Theatre Company. Photo Mike Coles

Finchley Steel Orchestra wow the audience from The Archer community stage. Photo Mike Coles