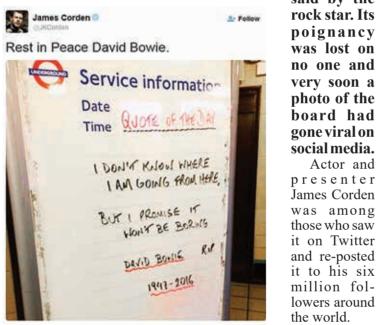

# **Station to station**

On the day David Bowie died in January, the staff at East Finchley tube station paid their respects by giving their Quote of the Day board over to a famous line once said by the

### rock star. Its poignancy was lost on no one and very soon a photo of the board had gone viral on

ROBIN KIASH BSc (Hons) Ost Med