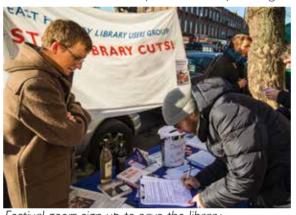

The Community Trust Christmas tree

It's snow time at the stage!

Michelle Collins, second left, with some of the dog show contestants

The GLH reindeer are popular again.

Festival-goers sign up to save the library.