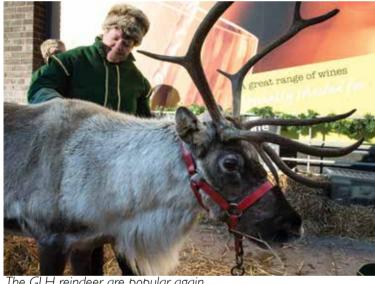

The Community Trust Christmas tree

It's snow time at the stage!

Michelle Collins, second left, with some of the dog show contestants

The GLH reindeer are popular again.

Festival-goers sign up to save the library.