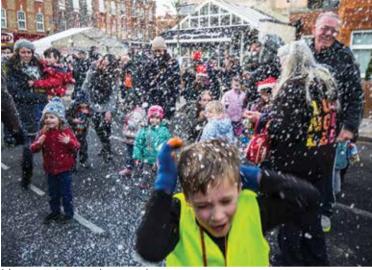

The Community Trust Christmas tree

It's snow time at the stage!

Michelle Collins, second left, with some of the dog show contestants

The GLH reindeer are popular again.

Festival-goers sign up to save the library.