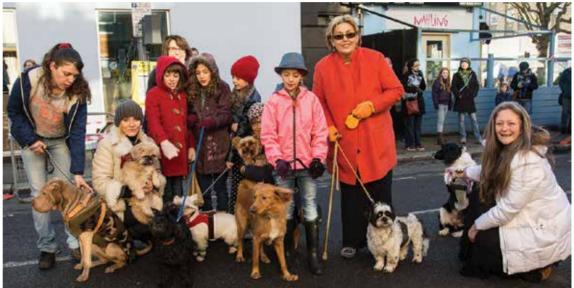

The Community Trust Christmas tree

It's snow time at the stage!

Michelle Collins, second left, with some of the dog show contestants

The GLH reindeer are popular again.

Festival-goers sign up to save the library.