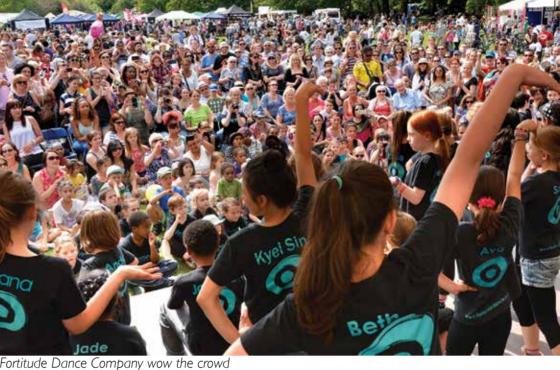

# Festival 2014: A day full of magic moments

Sunshine all day and a sensational atmosphere... East Finchley's Festival 2014 was one to remember! Thousands enjoyed the socialising, the stalls and the entertainment in Cherry Tree Wood on Sunday 22 June.

Thanks to everyone who dropped by the Archer stall to buy our tea towels or give us stories. The winner of our Archie's Arrow treasure hunt was Maddie, of Baronsmere Road.

Congratulations to all the organisers and volunteers who made this year's event such a massive success. Our photographer Mike Coles was there to capture the fun. We hope you enjoy his photos.