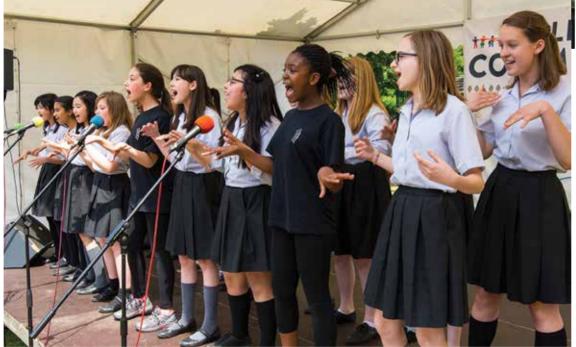

# Festival 2014: A day full of magic moments

Sunshine all day and a sensational atmosphere... East Finchley's Festival 2014 was one to remember! Thousands enjoyed the socialising, the stalls and the entertainment in Cherry Tree Wood on Sunday 22 June.

Thanks to everyone who dropped by the Archer stall to buy our tea towels or give us stories. The winner of our Archie's Arrow treasure hunt was Maddie, of Baronsmere Road.

Congratulations to all the organisers and volunteers who made this year's event such a massive success. Our photographer Mike Coles was there to capture the fun. We hope you enjoy his photos.

Time to cool down with a lolly

Festival regulars, Sound of the Suburb

Jazz Guitar Ensemble

The Archer Academy Singers

THE ARCHER

Archie:

Always on

duty at the