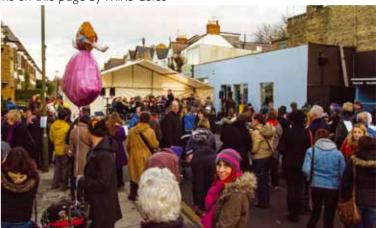

The Archer Academy choir.

The Sound of the Suburb.

Michelle Hebbron with 'Truly Scrumptious', winner of the best small dog award.

The Percussion Duo take the stage.

Dancing in the street. All photographs on this page by Mike Coles

Waiting for the show.

The London Metropolitan Brass Band on stage.

Ring the bell and win a prize!

Paul Cooper from the Baptist Church dispenses mulled wine and mince pies on a cold day.