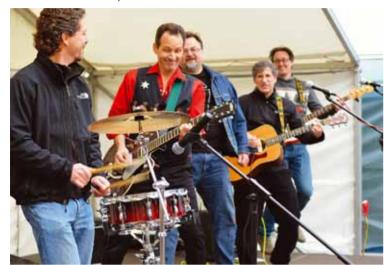

The Archer Academy choir.

The Sound of the Suburb.

Michelle Hebbron with 'Truly Scrumptious', winner of the best small dog award.

The Percussion Duo take the stage.

Dancing in the street. All photographs on this page by Mike Coles